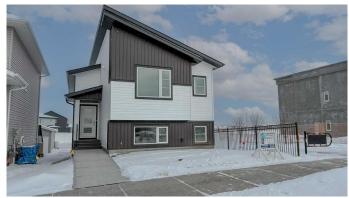

## \$499,000

3 Bedroom, 2.00 Bathroom, 1,174 sqft Residential on 0.08 Acres

Liberty Landing, Rural Red Deer County, Alberta

Rare to find this Bungalow/ Bilevel Home siding onto the Park with three bedrooms up, the lower level comes with rough in plumbing, large windows and the walk out door to grade all which allow the Lower Development bedrooms, family room, play room or many other uses with this wide open space. Located in the Family friendly Community of Liberty Landing with Parks Playgrounds and pathways all ready and minutes from major shopping such as Costco and Employment Opportunities with in walking distance.

#### **Essential Information**

MLS® # A2194369 Price \$499,000

Bedrooms 3
Bathrooms 2.00
Full Baths 2

Square Footage 1,174
Acres 0.08
Year Built 2023

Type Residential
Sub-Type Detached
Style Bi-Level

Active