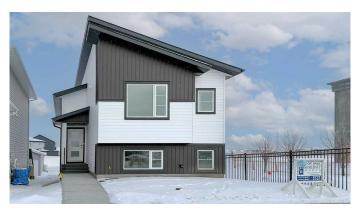

## \$499,000

3 Bedroom, 2.00 Bathroom, 1,174 sqft Residential on 0.08 Acres

Liberty Landing, Rural Red Deer County, Alberta

Rare to find this Bungalow/ Bilevel Home siding onto the Park with three bedrooms up, the lower level comes with rough in plumbing, large windows and the walk out door to grade all which allow the Lower Development bedrooms, family room, play room or many other uses with this wide open space. Located in the Family friendly Community of Liberty Landing with Parks Playgrounds and pathways all ready and minutes from major shopping such as Costco and Employment Opportunities with in walking distance.

#### **Essential Information**

MLS® # A2194369 Price \$499,000

Bedrooms 3
Bathrooms 2.00
Full Baths 2

Square Footage 1,174
Acres 0.08
Year Built 2023

Type Residential
Sub-Type Detached
Style Bi-Level

Active