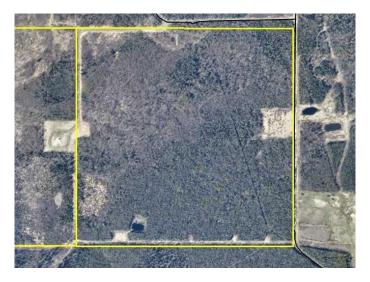

### \$420,000

0 Bedroom, 0.00 Bathroom, Land on 318.00 Acres

NONE, Hythe, Alberta

Are you looking for some affordable land to set up your farm or add to your existing acreage? Maybe you are looking for solitude, seclusion, peace and tranquility. Or you are looking for a recreational wonderland at the edge of the Saddle Hills. This property has all that and more. Located northwest of Hythe, Alberta, just at the southern edge of the Saddle Hills the property consisting of 318 acres of mostly virgin timber is in as quiet of an area as you are apt to find. Two quarters that have never been broke, some logging has taken place on the west quarter, but there is lots of timber left for future use and enjoyment. There is about \$4200 of annual surface lease revenue. Enjoy hiking, Cross country skying, snow shoeing, quadding and snowmobiling and Hunters don't need to be told of the potential as the Saddle Hills is legendary for elk, moose, deer, bear and wolves. Give your favorite Realtor a call to find out more about this opportunity.