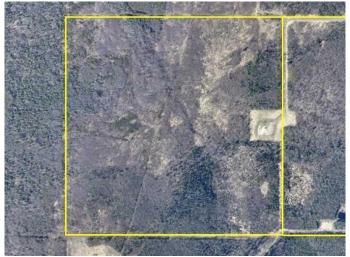

### \$420,000

0 Bedroom, 0.00 Bathroom, Land on 318.00 Acres

NONE, Hythe, Alberta

Are you looking for some affordable land to set up your farm or add to your existing acreage? Maybe you are looking for solitude, seclusion, peace and tranquility. Or you are looking for a recreational wonderland at the edge of the Saddle Hills. This property has all that and more. Located northwest of Hythe, Alberta, just at the southern edge of the Saddle Hills the property consisting of 318 acres of mostly virgin timber is in as quiet of an area as you are apt to find. Two quarters that have never been broke, some logging has taken place on the west quarter, but there is lots of timber left for future use and enjoyment. There is about \$4200 of annual surface lease revenue. Enjoy hiking, Cross country skying, snow shoeing, quadding and snowmobiling and Hunters don't need to be told of the potential as the Saddle Hills is legendary for elk, moose, deer, bear and wolves. Give your favorite Realtor a call to find out more about this opportunity.