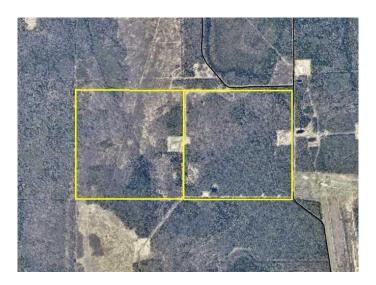

### \$420,000

0 Bedroom, 0.00 Bathroom, Land on 318.00 Acres

NONE, Hythe, Alberta

Are you looking for some affordable land to set up your farm or add to your existing acreage? Maybe you are looking for solitude, seclusion, peace and tranquility. Or you are looking for a recreational wonderland at the edge of the Saddle Hills. This property has all that and more. Located northwest of Hythe, Alberta, just at the southern edge of the Saddle Hills the property consisting of 318 acres of mostly virgin timber is in as quiet of an area as you are apt to find. Two quarters that have never been broke, some logging has taken place on the west quarter, but there is lots of timber left for future use and enjoyment. There is about \$4200 of annual surface lease revenue. Enjoy hiking, Cross country skying, snow shoeing, quadding and snowmobiling and Hunters don't need to be told of the potential as the Saddle Hills is legendary for elk, moose, deer, bear and wolves. Give your favorite Realtor a call to find out more about this opportunity.