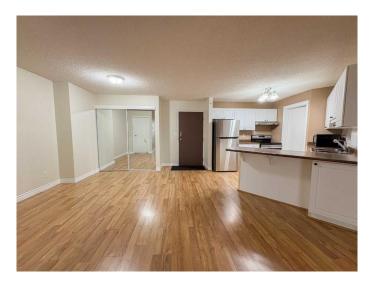

### \$219,900

2 Bedroom, 2.00 Bathroom, 956 sqft Residential on 0.00 Acres

Highland Park., Grande Prairie, Alberta

Beautiful 2-Bedroom Condo in a Prime Location â€" Move-In Ready! This open concept condo offers the perfect combination of comfort and convenience. Ideally located minutes from shopping, dining, and everyday essentials. Inside, you'll find an inviting open-concept layout designed for modern living. The kitchen features ample counter space and storage, making meal prep a breeze. The living area is warm and welcoming, perfect for relaxing or entertaining guests. The balcony outside is covered so you can enjoy it year-round! The primary bedroom boasts its own private ensuite and walk through closet, adding an extra touch of comfort and privacy. With immediate possession available, this home is ready for you to move in and make it your own. Whether you're a first-time buyer, downsizing, or looking for an investment opportunity, this condo is a must-see!

#### Interior

Interior Features Elevator, Open Floorplan, See Remarks

Appliances Dishwasher, Microwave, Refrigerator, Stove(s), Washer/Dryer

Heating Baseboard

Cooling None