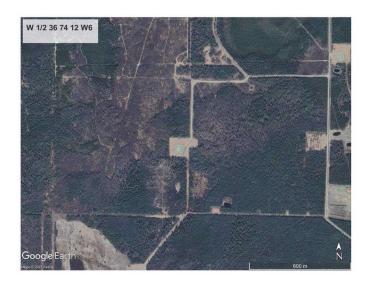

### \$420,000

0 Bedroom, 0.00 Bathroom, Agri-Business on 318.00 Acres

NONE, Rural Grande Prairie No. 1, County of, Alberta

Are you looking for some affordable land to set up your farm or add to your existing acreage? Maybe you are looking for solitude, seclusion, peace and tranquility. Or you are looking for a recreational wonderland at the edge of the Saddle Hills. This property has all that and more. Located northwest of Hythe, Alberta, just at the southern edge of the Saddle Hills the property consisting of 318 acres of mostly virgin timber is in as quiet of an area as you are apt to find. Two quarters that have never been broke, some logging has taken place on the west quarter, but there is lots of timber left for future use and enjoyment. There is about \$4200 of annual surface lease revenue. Enjoy hiking, Cross country skying, snow shoeing, quadding and snowmobiling and Hunters don't need to be told of the potential as the Saddle Hills is legendary for elk, moose, deer, bear and wolves. Give your favorite Realtor a call to find out more about this opportunity.