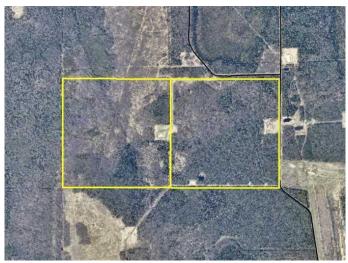

### \$420,000

0 Bedroom, 0.00 Bathroom, Agri-Business on 318.00 Acres

NONE, Rural Grande Prairie No. 1, County of, Alberta

Are you looking for some affordable land to set up your farm or add to your existing acreage? Maybe you are looking for solitude, seclusion, peace and tranquility. Or you are looking for a recreational wonderland at the edge of the Saddle Hills. This property has all that and more. Located northwest of Hythe, Alberta, just at the southern edge of the Saddle Hills the property consisting of 318 acres of mostly virgin timber is in as quiet of an area as you are apt to find. Two quarters that have never been broke, some logging has taken place on the west quarter, but there is lots of timber left for future use and enjoyment. There is about \$4200 of annual surface lease revenue. Enjoy hiking, Cross country skying, snow shoeing, quadding and snowmobiling and Hunters don't need to be told of the potential as the Saddle Hills is legendary for elk, moose, deer, bear and wolves. Give your favorite Realtor a call to find out more about this opportunity.