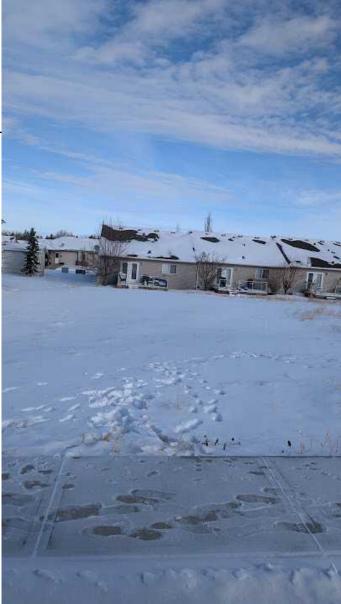

#### NONE, Vulcan, Alberta

Imagine living in a rural community with all amenities including a hospital, schools, recreational facilities with a 50 ft wide walkout lot costing less that \$40,000.00 This vacant lot is located about 120 km south of the City of Calgary, and 100 km north of the City of Lethbridge. This residential lot is serviced at the property line and is set up for a walk-out basement. This property is part of the Whispering Greens Homeowners Association. The reasonable HOA fee is applicable only once your home is built and ensures that you never have to worry about shoveling your snow or mowing the lawn! There is no time commitment or building commit, ment. There are building restrictions in place to keep the uniformity of the area, and help maintain your property value. . Vulcan is a fantastic rural community offering many amenities from Schools, Hospital, Rec Center, retail businesses and restaurants. Close to good fishing, camping and Little Bow Resort which is just minutes away. The architectural controls are in the supplement section. Call your favorite builder.