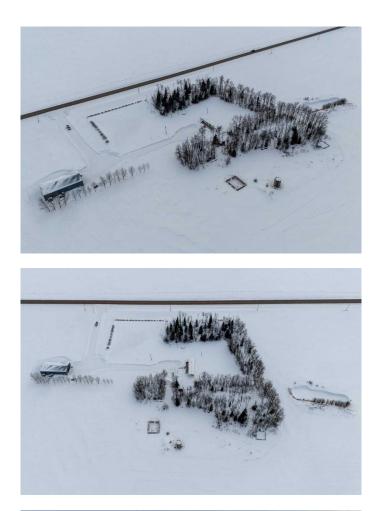

#### \$405,000

3 Bedroom, 2.00 Bathroom, 1,216 sqft Residential on 5.51 Acres

NONE, Rural Mackenzie County, Alberta

ACREAGE FOR SALE!! Come check out this stunning acreage, complete with a three-bedroom, two-bathroom mobile home and a 40x80 pole building with a garage door. Inside you will find a master bedroom with a large ensuite, spacious kitchen and living room, and a separate room for laundry. The dining room has a beautiful view of the buffalo head hills. Outside there is a shed wired with electricity and the yard is mostly surrounded by trees, giving you great privacy. The pole building has lots of potential with plenty of space to store farm machinery or whatever your needs may be.