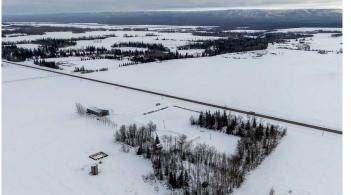

#### \$405,000

3 Bedroom, 2.00 Bathroom, 1,216 sqft Residential on 5.51 Acres

NONE, Rural Mackenzie County, Alberta

ACREAGE FOR SALE!! Come check out this stunning acreage, complete with a three-bedroom, two-bathroom mobile home and a 40x80 pole building with a garage door. Inside you will find a master bedroom with a large ensuite, spacious kitchen and living room, and a separate room for laundry. The dining room has a beautiful view of the buffalo head hills. Outside there is a shed wired with electricity and the yard is mostly surrounded by trees, giving you great privacy. The pole building has lots of potential with plenty of space to store farm machinery or whatever your needs may be.