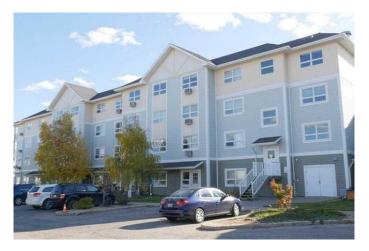

# \$204,900 - 334, 10402 111 Street, Grande Prairie

MLS® #A2195510

#### \$204,900

1 Bedroom, 1.00 Bathroom, 775 sqft Residential on 0.00 Acres

Westgate., Grande Prairie, Alberta

Emerald Gardens has a great reputation for creating a wonderful community for people who want independent or require assisted living. Third floor condo available on "owned― side of Condominium features 1 bedroom, 1 den and 3-piece bathroom. Updates to the unit includes vinyl plank flooring throughout. The den is large enough to have a spare bed or couch to be used as a TV room or office. Walk in storage closet with power plugs. \*Second floor amenities; rec room, hairdresser, gym, library, laundry facilities and guest suite. (For a fee: laundry, housekeeping, and meal service is available). CONDO FEES \$690/MONTH cover: gas, electricity, common area maintenance, sewer, garbage, snow removal and reserve fund contribution. There is one parking stall assigned to unit & guest parking available to units for no fee.