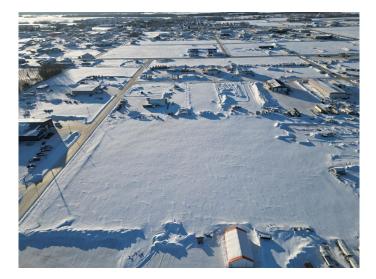

#### \$450,000

0 Bedroom, 0.00 Bathroom, Land on 7.97 Acres

NONE, La Crete, Alberta

Huge 8 Acre commercial lot available located directly south of the Rona yard in La Crete. Lot has 2 sets of services, and will be sold in 2- 4 acre parcels. Competitively priced at only \$112 500/Acre. Build to suit options available.