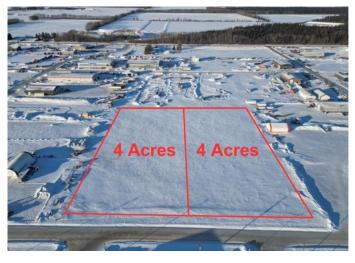

#### \$450,000

0 Bedroom, 0.00 Bathroom, Land on 7.97 Acres

NONE, La Crete, Alberta

Huge 8 Acre commercial lot available located directly south of the Rona yard in La Crete. Lot has 2 sets of services, and will be sold in 2- 4 acre parcels. Competitively priced at only \$112 500/Acre. Build to suit options available.