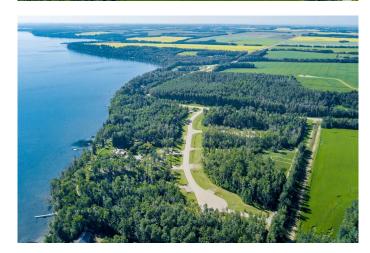

### \$469,900

0 Bedroom, 0.00 Bathroom, Land on 0.75 Acres

Eagle's Quay, Rural Lacombe County, Alberta

Stunning lakefront lot in the desirable Eagle Quay subdivision. This spacious 3/4 acre lot offers a prime opportunity to build your dream home with breathtaking water views. Enjoy the serene surroundings and direct lake access, perfect for year-round recreation and relaxation. Don't miss this rare chance to own a piece of lakefront paradise. Please note that an appointment is necessary to view the lot, and a 24-hour notice is required.