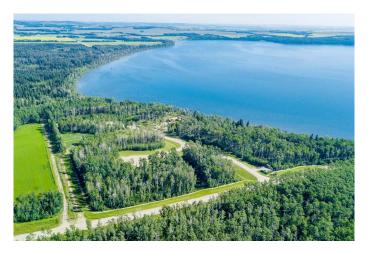

### \$469,900

0 Bedroom, 0.00 Bathroom, Land on 0.75 Acres

Eagle's Quay, Rural Lacombe County, Alberta

Stunning lakefront lot in the desirable Eagle Quay subdivision. This spacious 3/4 acre lot offers a prime opportunity to build your dream home with breathtaking water views. Enjoy the serene surroundings and direct lake access, perfect for year-round recreation and relaxation. Don't miss this rare chance to own a piece of lakefront paradise. Please note that an appointment is necessary to view the lot, and a 24-hour notice is required.