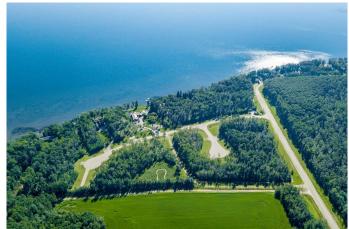

### \$469,900

0 Bedroom, 0.00 Bathroom, Land on 0.75 Acres

Eagle's Quay, Rural Lacombe County, Alberta

Stunning lakefront lot in the desirable Eagle Quay subdivision. This spacious 3/4 acre lot offers a prime opportunity to build your dream home with breathtaking water views. Enjoy the serene surroundings and direct lake access, perfect for year-round recreation and relaxation. Don't miss this rare chance to own a piece of lakefront paradise. Please note that an appointment is necessary to view the lot, and a 24-hour notice is required.