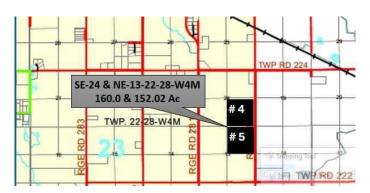

#### \$1,429,000

0 Bedroom, 0.00 Bathroom, Land on 152.00 Acres

NONE, Indus, Alberta

Multi parcel Court-order sale â€" Indus / Dalemead, Alberta â€" only minutes form SE Calgary: 152.0 +/- Ac of farmland. Rocky view county assessment records indicate there are 148 +/- Ac of mostly CLI #1 & #2 soil. The property is located approximately 4 miles east and south of Indus adjacent to the west side RG Rd 280. The property is zoned Ag General. It appears there is a perimeter fence in fair to good condition. Land titles indicate there is a 1992 surface lease believed to be along the north boundary of the parcel â€" no SLR income details are available. As more information becomes available, the listing will be updated accordingly. More listing details will be available on the realtor website.