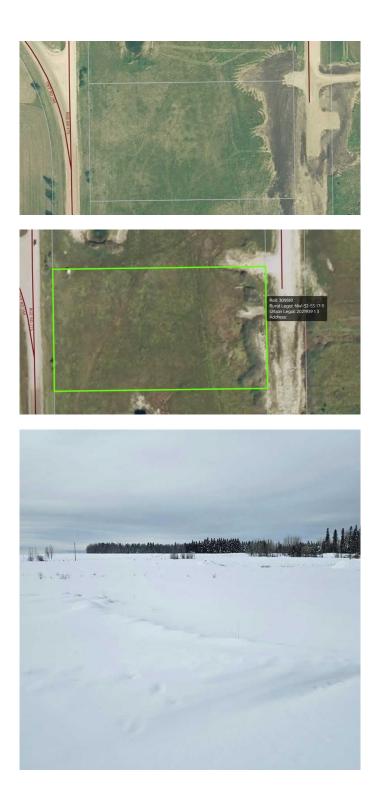

# \$119,900

0 Bedroom, 0.00 Bathroom, Land on 3.78 Acres

NONE, Rural Yellowhead County, Alberta

Just 3.5 km from town, in a desirable area of acreages, you will find this 3.78-acre lot that is ready for your building plans. The Country Residential zoning in this subdivision allows for both stick-built homes and modular homes, and there are no registered restrictive covenants imposing architectural controls regarding building types, minimum square footage, or exterior finishes. This lot has power access along the west property line, and a natural gas line runs through the property, making it convenient to access services. It is located at the corner of Range Road 175 and Township Road 540, with access off Township Road 540. Enjoy country living while being close to all the amenities of town.

# **Community Information**

Address Subdivision Lot 3, Range Road 175 And Township Road 540 NONE

| City        | Rural Yellowhead County |
|-------------|-------------------------|
| County      | Yellowhead County       |
| Province    | Alberta                 |
| Postal Code | T7E 3L7                 |
|             |                         |

#### Exterior

Lot Description Rectangular Lot, Gentle Sloping