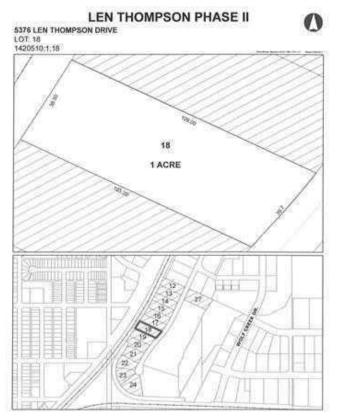

#### \$225,000

0 Bedroom, 0.00 Bathroom, Land on 1.00 Acres

Wolf Creek Industrial Park, Lacombe, Alberta

15 Acre industrial park in the heart of Lacombe. Easy access to Highway 2, 2A and 12. Great location across from the new Public Works shop and yard site. On pavement. Great visibility from highway 2A. Zoned light industrial and there is potential for commercial / retail uses as well. Shovel ready with street lights and services to lot. Lots are 1 to 1.5 acres but could easily be amalgamated for larger parcel needs.

### **Essential Information**

MLS® # A2195899

Price \$225,000

Bathrooms 0.00
Acres 1.00
Type Land

Sub-Type Industrial Land

Status Active

## **Community Information**

Address 5376 Len Thompson Drive

Subdivision Wolf Creek Industrial Park

City Lacombe
County Lacombe
Province Alberta
Postal Code T4L 2H3