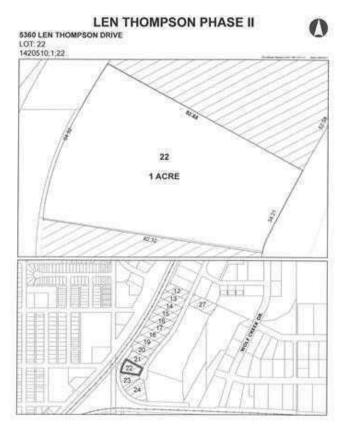

### \$225,000

0 Bedroom, 0.00 Bathroom, Land on 1.00 Acres

Wolf Creek Industrial Park, Lacombe, Alberta

15 Acre industrial park in the heart of Lacombe. Easy access to Highway 2, 2A and 12. Great location across from the new Public Works shop and yard site. On pavement. Great visibility from highway 2A. Zoned light industrial and there is potential for commercial / retail uses as well. Shovel ready with street lights and services to lot. Lots are 1 to 1.5 acres but could easily be amalgamated for larger parcel needs.

# **Community Information**

Address 5360 Len Thompson Drive Subdivision Wolf Creek Industrial Park

City Lacombe
County Lacombe
Province Alberta
Postal Code T4L 2H3

#### **Additional Information**

Date Listed February 19th, 2025

Days on Market 61 Zoning I1