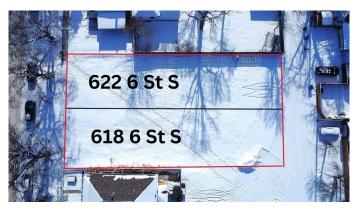

# \$179,000 - 622 6 Street S, Lethbridge

MLS® #A2196093

### \$179,000

0 Bedroom, 0.00 Bathroom, Land on 0.14 Acres

London Road, Lethbridge, Alberta

Discover this spacious lot in the well-established London Road neighborhood. Situated just moments from the downtown core, this sought-after location is within walking distance of shops, restaurants, parks, and more. Don't miss the opportunity to invest in a thriving community. Buy now and build when you're ready!

#### **Community Information**

Address 622 6 Street S
Subdivision London Road
City Lethbridge
County Lethbridge
Province Alberta
Postal Code T1J 2E3