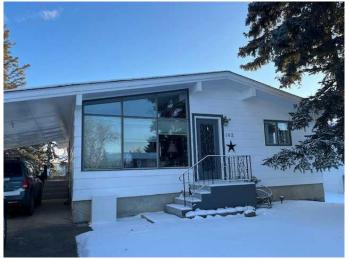

# \$284,900 - 162 W 100 S Street, Raymond

MLS® #A2196221

## \$284,900

3 Bedroom, 2.00 Bathroom, 992 sqft Residential on 0.15 Acres

NONE, Raymond, Alberta

Here is a lovely 3 bed two bath home located in the heart of Raymond. The neighborhood has you close to the schools, downtown, shopping, parks, pool just to mention a few. This home has been well cared for, and has many upgrades through the years including a new roof, new doors and new exterior painting, new kitchen and hardwood floors and new main bath with a bath fitter shower/tub. Tons of natural light, both upstairs and down makes this home welcoming and cozy. Downstairs has another bedroom, including 2 extra spaces for another family space, craft room, games room to name a few and a second bathroom. Nice big yard, garden space, landscaped, and again, well loved and taken care of ~