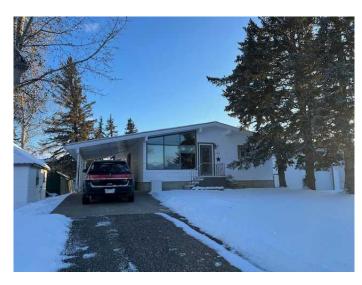

# \$284,900 - 162 W 100 S Street, Raymond

MLS® #A2196221

## \$284,900

3 Bedroom, 2.00 Bathroom, 992 sqft Residential on 0.15 Acres

NONE, Raymond, Alberta

Here is a lovely 3 bed two bath home located in the heart of Raymond. The neighborhood has you close to the schools, downtown, shopping, parks, pool just to mention a few. This home has been well cared for, and has many upgrades through the years including a new roof, new doors and new exterior painting, new kitchen and hardwood floors and new main bath with a bath fitter shower/tub. Tons of natural light, both upstairs and down makes this home welcoming and cozy. Downstairs has another bedroom, including 2 extra spaces for another family space, craft room, games room to name a few and a second bathroom. Nice big yard, garden space, landscaped, and again, well loved and taken care of ~