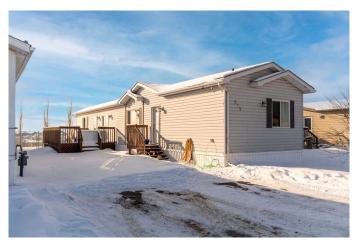

### \$149,000

3 Bedroom, 2.00 Bathroom, 1,228 sqft Mobile on 0.00 Acres

MH - Trumpeter Village, Grande Prairie, Alberta

This 3-bedroom, 2-bathroom home IN TRUMPETER VILLAGE offers a fantastic kitchen with a breakfast bar island, vaulted ceilings, and an open, functional layout perfect for a growing family. The private master suite is tucked away at the back, featuring a walk-in closet, ensuite with a jet tub, and a peaceful retreat, while two additional bedrooms and a main bath sit at the front. A spacious central family room flows into the bright living and dining area, with glass doors leading to a massive deck and a fenced yardâ€"ideal for outdoor enjoyment. Recent upgrades include brand-new carpet, adding a fresh and cozy feel throughout. With a 8x8 wooden shed, and great location, this home is move-in ready!

#### **Exterior**

Roof Asphalt Shingle

Construction Vinyl Siding