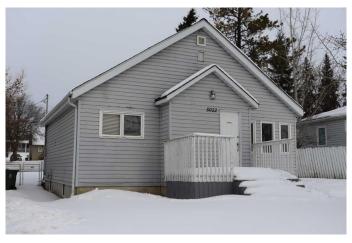

# \$240,000 - 5022 10 Avenue, Edson

MLS® #A2196399

# \$240,000

3 Bedroom, 2.00 Bathroom, 949 sqft Residential on 0.16 Acres

NONE, Edson, Alberta

Nicely renovated home in central location. Double detached garage. Fenced yard. Large family type kitchen. Full basement with bedroom and bathroom and deluxe recreation room.

# **Community Information**

Address 5022 10 Avenue

Subdivision NONE City Edson

County Yellowhead County

Province Alberta
Postal Code T7E 1E7