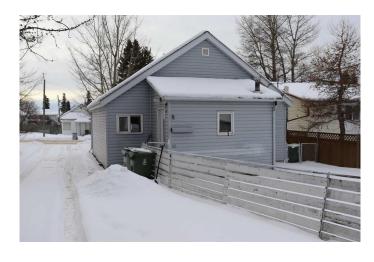

#### **Exterior**

Exterior Features None

Lot Description Back Lane, Back Yard, Front Yard, Landscaped, Lawn, Rectangular Lot,

City Lot

Roof Asphalt Shingle

Construction Vinyl Siding, Wood Frame

Foundation Poured Concrete