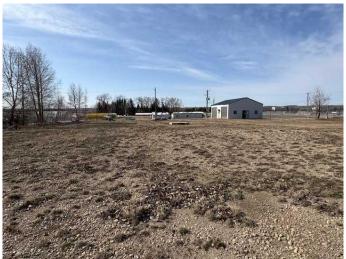

### \$175,000

0 Bedroom, 0.00 Bathroom, Land on 1.03 Acres

NONE, Rimbey, Alberta

Welcome to the Central Alberta town of Rimbey located at the junction of Highways 20 and 53 in the Blindman River Valley area. With over 2500 people Rimbey services a large farming area providing schools, shopping, restaurants, an arena and a hospital. There are endless Possibilities for these 2 lots located 1 block south of the Coop. Great space to start or expand your business with this affordable space. There is a spacious shed on site and the property is already fenced.