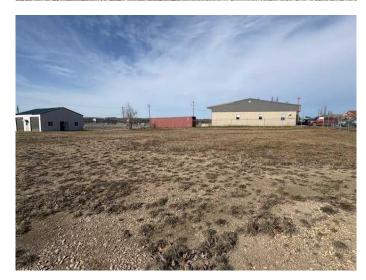

### \$175,000

0 Bedroom, 0.00 Bathroom, Land on 1.03 Acres

NONE, Rimbey, Alberta

Welcome to the Central Alberta town of Rimbey located at the junction of Highways 20 and 53 in the Blindman River Valley area. With over 2500 people Rimbey services a large farming area providing schools, shopping, restaurants, an arena and a hospital. There are endless Possibilities for these 2 lots located 1 block south of the Coop. Great space to start or expand your business with this affordable space. There is a spacious shed on site and the property is already fenced.