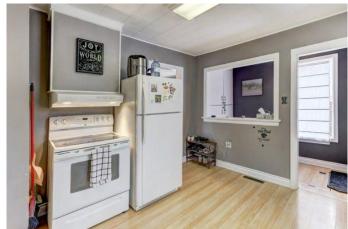

### Interior

Interior Features High Ceilings

Appliances Dryer, Range Hood, Refrigerator, Stove(s), Washer, Window Coverings

Heating Forced Air, Natural Gas

Cooling None
Has Basement Yes

Basement Partial, Partially Finished