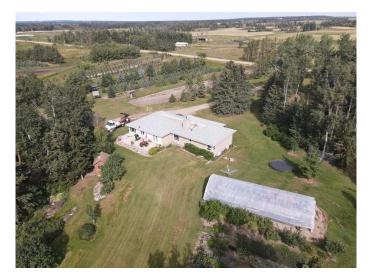

# \$3,849,000

0 Bedroom, 0.00 Bathroom, Agri-Business on 0.00 Acres

NONE, Rural Wetaskiwin No. 10, County of, Alberta

Thriving Tree Nursery and Christmas Tree Farm â€" A Turnkey Business Opportunity! Located on 160 acres, Fir Ever Green Tree Farm is a well-established and thriving operation that offers both Christmas trees in the winter and landscaping trees throughout the spring, summer, and fall. This exceptional property includes a charming 4-bedroom bungalow home, two shops, a greenhouse, and a cozy log home, making it the perfect setting for a family-owned business with immense growth potential.

• Two Shops for storage, equipment, and operations and renovated antique shed.
• Greenhouse for seedlings, propagation or market gardening.

• 4-Bedroom Bungalow with ample space for family living.

• Log Home for additional living or rental space.