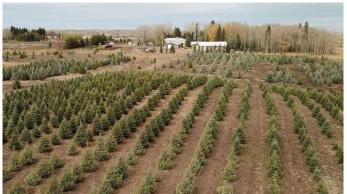

# \$3,849,000

0 Bedroom, 0.00 Bathroom, Agri-Business on 0.00 Acres

NONE, Rural Wetaskiwin No. 10, County of, Alberta

Thriving Tree Nursery and Christmas Tree Farm â€" A Turnkey Business Opportunity! Located on 160 acres, Fir Ever Green Tree Farm is a well-established and thriving operation that offers both Christmas trees in the winter and landscaping trees throughout the spring, summer, and fall. This exceptional property includes a charming 4-bedroom bungalow home, two shops, a greenhouse, and a cozy log home, making it the perfect setting for a family-owned business with immense growth potential.

• Landscaping Trees of all sizes from seedlings to 15-foot trees for sale in spring, summer, and fall

• Diverse Inventory of landscaping trees can be sold as seedlings, in pots, in burlap(B+B), in wire baskets/burlap or moved with tree spade.