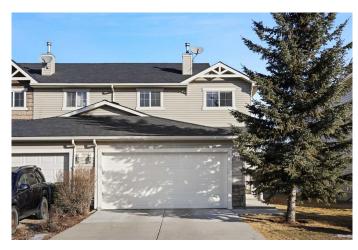

# \$424,900 - 21 Arbours Circle Nw, Langdon

MLS® #A2197400

# \$424,900

3 Bedroom, 3.00 Bathroom, 1,494 sqft Residential on 0.08 Acres

NONE, Langdon, Alberta

Discover carefree living in the charming & friendly hamlet of Langdon just 15 mins East of Calgary. Located in the quiet family-friendly Arbours of Langdon, this 3 bedroom end unit has been well maintained & upgraded. The spacious and bright foyer has a good sized closet & lots of natural light. The rest of the main floor is open concept and you'II love the 9' ceilings and big windows throughout. The kitchen is well equipped with rich dark cabinetry, custom wood counters and a neutral backsplash. You'II love how open it is to the rest of the living space with only a raised breakfast bar separating it from the dining area and providing extra seating. The built in wall unit surrounding a cozy tiled gas fireplace is a great use of space as well as an attractive focal point for the living room. Modern light fixtures and new vinyl flooring throughout bring the space together to create a warm and welcoming feel. A 2 pc powder room & linen closet just off the garage entrance round out the main level. Upstairs you'II find 3 nice sized bedrooms including a spacious primary with a beautiful 3 pc ensuite as well as a huge walk in closet with window. The other 2 bedrooms are also a good size and share the main bath featuring a tub which is a must with little ones. Upstairs laundry for your convenience. An unfinished basement awaits your finishing touch. There is a bedroom already framed with drywall. There is a second washer and dryer connection in case you wanted to potentially have a

roommate in the basement. You're going to love the convenience of grilling on the ground level patio just off the dining room, and a grassy area behind provides space for kids and pets to run and play. And don't worry about bringing your shovel or lawn mower with you when you move in because snow removal and ground maintenance are included. Last but not least is the double attached garage that can fit a full size pick up truck and will keep you and your cars protected from the elements year round. The garage also has a water tap to help clean your vehicles. This fabulous home is in a great location just a short walk from the Langdon K-8 school. And you're going to love all of Langdon's fantastic local businesses including its 1908 themed Main Street shops. Don't miss this opportunity to call the wonderful hamlet of Langdon home.

#### **Exterior**

Exterior Features BBQ gas line
Lot Description Street Lighting
Roof Asphalt Shingle

Construction Vinyl Siding, Wood Frame

Foundation Poured Concrete