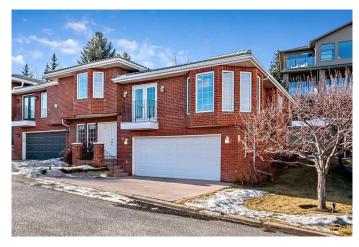

# \$724,900 - 13 Prominence Path Sw, Calgary

MLS® #A2197616

## \$724,900

2 Bedroom, 3.00 Bathroom, 1,924 sqft Residential on 0.10 Acres

Patterson, Calgary, Alberta

Located in the highly sought-after Condo Development, The Mansions at Prominence Point, this charming 2-bedroom, 3-bathroom home offers a spacious and well-designed layout perfect for modern living. Nestled in the desirable neighborhood of Patterson, this home boasts over 2,600 square feet of developed living space, providing ample room for comfort and entertaining. Main Level: The open-concept main floor is flooded with natural light, creating a bright and inviting atmosphere. It features a cozy living room with a gas fireplace, a large dining area perfect for family gatherings, and a well-equipped kitchen with plenty of cabinet space, a pantry, and expansive countertops for all your culinary needs. Upper Level: The upper level includes a spacious primary bedroom complete with a five-piece ensuite bathroom and a generous walk-in closet. An additional bedroom with built-in closet shelving and a four-piece bathroom provide space for guests or family members. Lower Level: The fully developed lower level offers a large rec room/family room, a designated laundry area with additional storage, and a convenient two-piece bathroom. This level also provides access to the double attached garage, adding extra convenience. Prime Location: Situated in an optimal location, this home is just a 20-minute commute to downtown, with easy access to Stoney Trail (5 minutes), the West Springs amenities (5 minutes), Edworthy Park and the Bow River (10 minutes), and Westhills (15

#### **Exterior**

Exterior Features Lighting, Rain Gutters

Lot Description Landscaped, Lawn

Roof Clay Tile

Construction Brick, Wood Frame

Foundation Poured Concrete