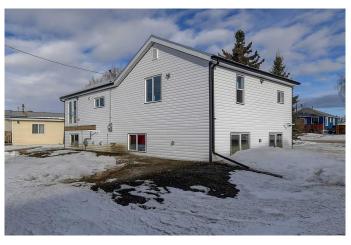

## \$325,000

3 Bedroom, 1.00 Bathroom, 1,185 sqft Residential on 0.13 Acres

NONE, La Glace, Alberta

Discover the perfect blend of privacy and convenience with this incredible property! With only one neighboring property, enjoy the peace and tranquility of your own slice of paradise. Right in town, the AG Society's beautiful community garden offers a serene space to grow fresh produce, connect with neighbors, or simply enjoy the lush surroundings. Just steps from your backyard, a brand-new indoor recreation center provides endless opportunities for year-round activities. Adding to the appeal, an arena is next door too! Whether you're a hockey enthusiast, fitness lover, or simply seeking a dynamic community hub, this exciting development will enhance the vibrant lifestyle of La Glace.

This home was completely redone, and put on a new basement this year! Step into this stunning home through a spacious boot room, setting the stage for modern comfort. The state-of-the-art kitchen boasts ample cabinetry, innovative pull-out pot drawers, and high-end appliancesâ€"designed to inspire your inner chef. Beyond the kitchen, a future deck area invites you to relax and entertain, offering breathtaking views of surrounding fields and mature trees. The bright living room, bathed in southern sunlight, creates a warm, inviting atmosphere ideal for unwinding or gathering with loved ones. Three main-floor bedrooms provide comfort and privacy, complemented by a stylish, modern bathroom. Downstairs, a newly wired and boarded

#### **Exterior**

Exterior Features None

Lot Description Backs on to Park/Green Space, Corner Lot, No Neighbours Behind

Roof Metal Construction Mixed

Foundation Poured Concrete