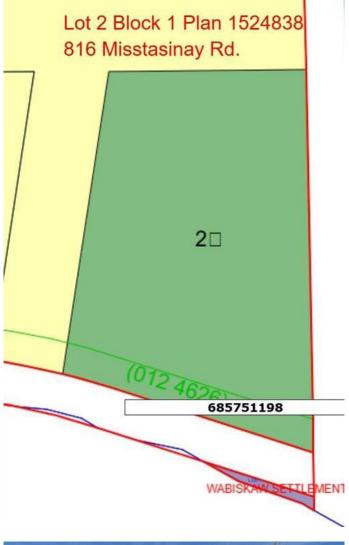

#### \$120,000

0 Bedroom, 0.00 Bathroom, Land on 8.42 Acres

NONE, Wabasca, Alberta

Rare 8.42 acre site located across from the lake on Misstassiniy Rd. The site is generally treed and in it's natural stage (with no approach off of the municipal road) . A utility right-of-way runs parallel to Mistassiniy Road and there is a small pipeline right-of-way in the northwest corner of the site. Neither of these are expected to be an impediment to future development of the site for single-family residential purposes. Great location, and what a view!

### **Community Information**

| Address     | 816 Misstassiniy Road       |
|-------------|-----------------------------|
| Subdivision | NONE                        |
| City        | Wabasca                     |
| County      | Opportunity No. 17, M.D. of |
| Province    | Alberta                     |
| Postal Code | T0G 2K0                     |