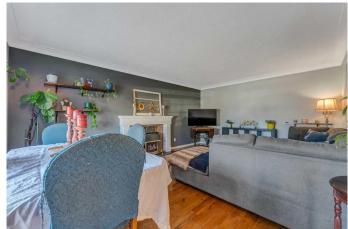

## \$570,000

4 Bedroom, 2.00 Bathroom, 1,117 sqft Residential on 0.11 Acres

Marlborough, Calgary, Alberta

HUGE SOUTH BACKYARD | 4 BEDROOMS + A DEN | FINISHED BASEMENT | 2 FIREPLACES | SEPARATE ENTRANCE | WALKING DISTANCE TO SCHOOLS, TRANSIT AND AMENITIES! Perfectly situated on a large pie-shaped lot sits this spacious 4 bedroom + a den, fully finished bungalow! This ideal location is within walking distance to every amenity as well as schools, parks and playgrounds. Then come home to a quiet sanctuary. Relaxation is invited in the living room in front of the gas fireplace with clear sightlines into the dining room, perfect for entertaining. Prepping, mealtimes and hosting seem effortless in the well laid out, eat-in kitchen with a plethora of white cabinets and a window above the sink streaming in endless sunshine. All 3 bedrooms on this level are spacious and bright with easy access to the 4-piece main bathroom. Gather in the massive rec room in the finished basement for movies and games nights while the second fireplace ensures a cozy atmosphere. A large den provides an enclosed space for an office, hobby area or a playroom. Also on this level is a 4th bedroom for guests and another full bathroom. Separate entrance for any future suite plans (subject to City approval). Being on a pie-shaped lot allows for a ginormous backyard with sunny south exposure encouraging casual barbeques and time spent unwinding on the deck while kids and pets play in the fully fenced, privately treed yard. An oversized double detached garage

## Interior

Interior Features See Remarks, Soaking Tub, Storage, Low Flow Plumbing Fixtures

Appliances Electric Stove, Refrigerator

Heating Forced Air, Natural Gas

Cooling None Fireplace Yes

# of Fireplaces 2

Fireplaces Gas, Living Room, Recreation Room

Has Basement Yes

Basement Finished, Full