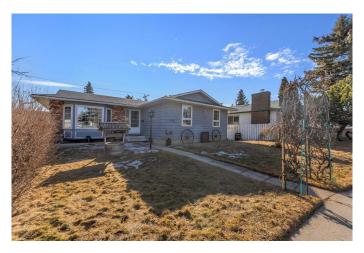

## \$570,000

4 Bedroom, 2.00 Bathroom, 1,117 sqft Residential on 0.11 Acres

Marlborough, Calgary, Alberta

HUGE SOUTH BACKYARD | 4 BEDROOMS + A DEN | FINISHED BASEMENT | 2 FIREPLACES | SEPARATE ENTRANCE | WALKING DISTANCE TO SCHOOLS, TRANSIT AND AMENITIES! Perfectly situated on a large pie-shaped lot sits this spacious 4 bedroom + a den, fully finished bungalow! This ideal location is within walking distance to every amenity as well as schools, parks and playgrounds. Then come home to a quiet sanctuary. Relaxation is invited in the living room in front of the gas fireplace with clear sightlines into the dining room, perfect for entertaining. Prepping, mealtimes and hosting seem effortless in the well laid out, eat-in kitchen with a plethora of white cabinets and a window above the sink streaming in endless sunshine. All 3 bedrooms on this level are spacious and bright with easy access to the 4-piece main bathroom. Gather in the massive rec room in the finished basement for movies and games nights while the second fireplace ensures a cozy atmosphere. A large den provides an enclosed space for an office, hobby area or a playroom. Also on this level is a 4th bedroom for guests and another full bathroom. Separate entrance for any future suite plans (subject to City approval). Being on a pie-shaped lot allows for a ginormous backyard with sunny south exposure encouraging casual barbeques and time spent unwinding on the deck while kids and pets play in the fully fenced, privately treed yard. An oversized double detached garage

Built in 1973

#### **Exterior**

Exterior Features Private Yard

Lot Description Back Lane, Back Yard, Landscaped, Pie Shaped Lot

Roof Asphalt Shingle

Construction Brick, Wood Frame, Wood Siding

Foundation Poured Concrete