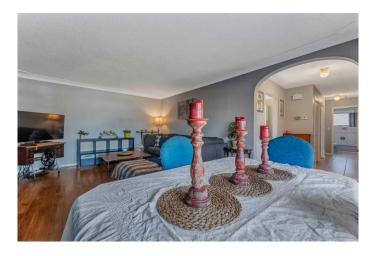

## \$570,000

4 Bedroom, 2.00 Bathroom, 1,117 sqft Residential on 0.11 Acres

Marlborough, Calgary, Alberta

HUGE SOUTH BACKYARD | 4 BEDROOMS + A DEN | FINISHED BASEMENT | 2 FIREPLACES | SEPARATE ENTRANCE | WALKING DISTANCE TO SCHOOLS, TRANSIT AND AMENITIES! Perfectly situated on a large pie-shaped lot sits this spacious 4 bedroom + a den, fully finished bungalow! This ideal location is within walking distance to every amenity as well as schools, parks and playgrounds. Then come home to a quiet sanctuary. Relaxation is invited in the living room in front of the gas fireplace with clear sightlines into the dining room, perfect for entertaining. Prepping, mealtimes and hosting seem effortless in the well laid out, eat-in kitchen with a plethora of white cabinets and a window above the sink streaming in endless sunshine. All 3 bedrooms on this level are spacious and bright with easy access to the 4-piece main bathroom. Gather in the massive rec room in the finished basement for movies and games nights while the second fireplace ensures a cozy atmosphere. A large den provides an enclosed space for an office, hobby area or a playroom. Also on this level is a 4th bedroom for guests and another full bathroom. Separate entrance for any future suite plans (subject to City approval). Being on a pie-shaped lot allows for a ginormous backyard with sunny south exposure encouraging casual barbeques and time spent unwinding on the deck while kids and pets play in the fully fenced, privately treed yard. An oversized double detached garage

# of Fireplaces 2

Fireplaces Gas, Living Room, Recreation Room

Has Basement Yes

Basement Finished, Full