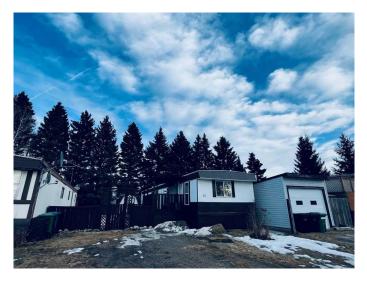

#### NONE, Cremona, Alberta

NEW PRICE! Introducing this recently renovated, 1974, 2 bedroom, 1 bath, 980 SF mobile in the newly-managed Cremona Mobile Home Park! Start planning your outdoor BBQs as this property offers 250 of deck space, a fenced in lawn area and mature spruce trees bordering the rear yard! The functional floor plan is spacious and inviting starting with the sunny kitchen/dining area situated at the front of the home with a convenient pass through counter to the living room, perfect for entertaining. Notable features include: gorgeous vinyl plank flooring and freshly painted throughout, low profile LED lighting, some newer vinyl windows, new heat tapes and a new water tank. The primary bedroom is quiet and serene, located at the rear side of the home. The large second bedroom was created by combining 2 small rooms and could easily be converted back if needed. This home is turnkey, includes a large storage shed and offers affordable pad rent at only \$400/month. The Village of Cremona has so many convenient amenities: restaurants, pubs, grocery store, bank, pharmacy, places of worship, seasonal farmer's market, k-12 school, senior's social clubs, hockey and curling rink and so much more! 45 min to Calgary, 30 min to Cochrane, vacant and ready for a quick possession. Must be seen to be appreciated and quick possession available. View today and units in this Park don't last long!