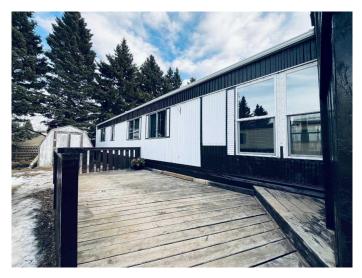

#### NONE, Cremona, Alberta

NEW PRICE! Introducing this recently renovated, 1974, 2 bedroom, 1 bath, 980 SF mobile in the newly-managed Cremona Mobile Home Park! Start planning your outdoor BBQs as this property offers 250 of deck space, a fenced in lawn area and mature spruce trees bordering the rear yard! The functional floor plan is spacious and inviting starting with the sunny kitchen/dining area situated at the front of the home with a convenient pass through counter to the living room, perfect for entertaining. Notable features include: gorgeous vinyl plank flooring and freshly painted throughout, low profile LED lighting, some newer vinyl windows, new heat tapes and a new water tank. The primary bedroom is quiet and serene, located at the rear side of the home. The large second bedroom was created by combining 2 small rooms and could easily be converted back if needed. This home is turnkey, includes a large storage shed and offers affordable pad rent at only \$400/month. The Village of Cremona has so many convenient amenities: restaurants, pubs, grocery store, bank, pharmacy, places of worship, seasonal farmer's market, k-12 school, senior's social clubs, hockey and curling rink and so much more! 45 min to Calgary, 30 min to Cochrane, vacant and ready for a quick possession. Must be seen to be appreciated and quick possession available. View today and units in this Park don't last long!