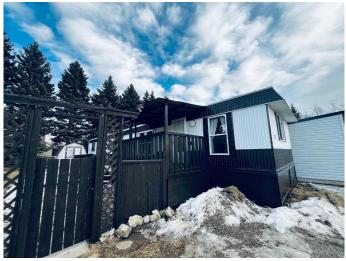

#### NONE, Cremona, Alberta

NEW PRICE! Introducing this recently renovated, 1974, 2 bedroom, 1 bath, 980 SF mobile in the newly-managed Cremona Mobile Home Park! Start planning your outdoor BBQs as this property offers 250 of deck space, a fenced in lawn area and mature spruce trees bordering the rear yard! The functional floor plan is spacious and inviting starting with the sunny kitchen/dining area situated at the front of the home with a convenient pass through counter to the living room, perfect for entertaining. Notable features include: gorgeous vinyl plank flooring and freshly painted throughout, low profile LED lighting, some newer vinyl windows, new heat tapes and a new water tank. The primary bedroom is quiet and serene, located at the rear side of the home. The large second bedroom was created by combining 2 small rooms and could easily be converted back if needed. This home is turnkey, includes a large storage shed and offers affordable pad rent at only \$400/month. The Village of Cremona has so many convenient amenities: restaurants, pubs, grocery store, bank, pharmacy, places of worship, seasonal farmer's market, k-12 school, senior's social clubs, hockey and curling rink and so much more! 45 min to Calgary, 30 min to Cochrane, vacant and ready for a quick possession. Must be seen to be appreciated and quick possession available. View today and units in this Park don't last long!