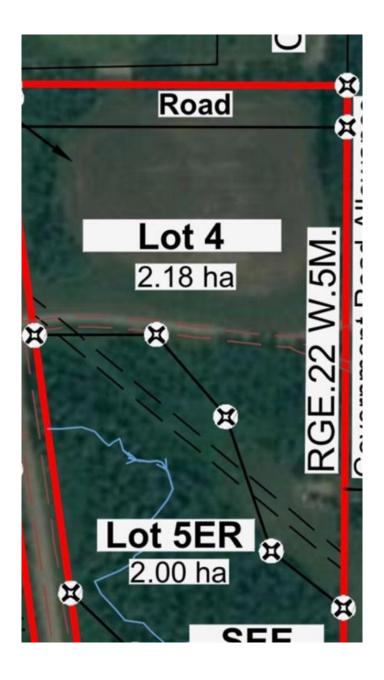

### \$40,000

0 Bedroom, 0.00 Bathroom, Land on 5.39 Acres

NONE, Peace River, Alberta

REDUCED REDUCED!!! The time to build your dream home Just Listed is this 5.39 acre lot along 132 Ave behind Misery Mountain. This land gives you views of the valley that are very pleasing. If you have been looking for that special place to build the home of your dreams this is it. Call today

#### **Essential Information**

MLS® # A2198324

Price \$40,000

Bathrooms 0.00

Acres 5.39

Type Land

Sub-Type Residential Land

Status Active

## **Community Information**

Address ... 132 Avenue

Subdivision NONE

City Peace River

County Peace No. 135, M.D. of

Province Alberta

Postal Code T8S 1W8