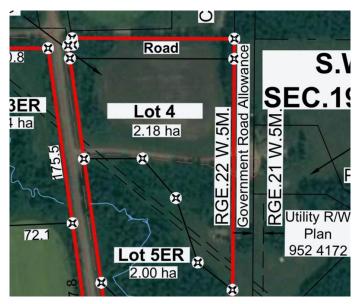

### \$40,000

0 Bedroom, 0.00 Bathroom, Land on 5.39 Acres

NONE, Peace River, Alberta

REDUCED REDUCED!!! The time to build your dream home Just Listed is this 5.39 acre lot along 132 Ave behind Misery Mountain. This land gives you views of the valley that are very pleasing. If you have been looking for that special place to build the home of your dreams this is it. Call today

#### **Essential Information**

MLS® # A2198324

Price \$40,000

Bathrooms 0.00

Acres 5.39

Type Land

Sub-Type Residential Land

Status Active

## **Community Information**

Address ... 132 Avenue

Subdivision NONE

City Peace River

County Peace No. 135, M.D. of

Province Alberta

Postal Code T8S 1W8