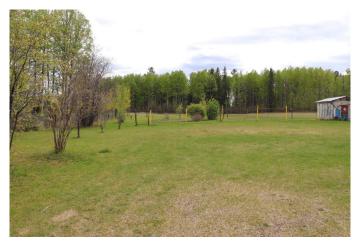

# \$450,000

4 Bedroom, 2.00 Bathroom, 1,499 sqft Residential on 14.95 Acres

NONE, Rural Yellowhead County, Alberta

14.95 acres located 10 miles north west of Edson. Pavement all the the way. Everything you want for an acreage including a 32x32 ft shop, 3 car carport, 4 bedrooms, 2 bathrooms, large kitchen with eating area, wood stove, full basement, green house, pole barn for the RV, wood and storage sheds, 2 garden spots, 4 acre pasture, fruit trees, hook up for motor home or campers with sewer hookups.

#### **Exterior**

Exterior Features Garden

Lot Description Front Yard, Fruit Trees/Shrub(s), Garden, Landscaped, Lawn, Private,

Rectangular Lot, Treed

Roof Metal

Construction Stucco, Wood Frame

Foundation Poured Concrete