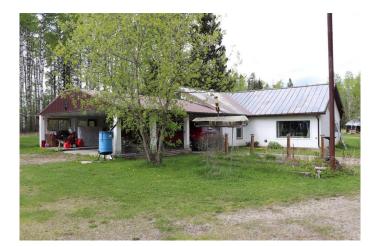

# \$450,000

4 Bedroom, 2.00 Bathroom, 1,499 sqft Residential on 14.95 Acres

NONE, Rural Yellowhead County, Alberta

14.95 acres located 10 miles north west of Edson. Pavement all the the way. Everything you want for an acreage including a 32x32 ft shop, 3 car carport, 4 bedrooms, 2 bathrooms, large kitchen with eating area, wood stove, full basement, green house, pole barn for the RV, wood and storage sheds, 2 garden spots, 4 acre pasture, fruit trees, hook up for motor home or campers with sewer hookups.

#### **Essential Information**

MLS® # A2198500 Price \$450,000

Bedrooms 4
Bathrooms 2.00
Full Baths 2

Square Footage 1,499

Acres 14.95 Year Built 1963

Type Residential Sub-Type Detached

Style 1 and Half Storey, Acreage with Residence

#### **Exterior**

Exterior Features Garden

Lot Description Front Yard, Fruit Trees/Shrub(s), Garden, Landscaped, Lawn, Private,

Rectangular Lot, Treed

Roof Metal

Construction Stucco, Wood Frame

Foundation Poured Concrete