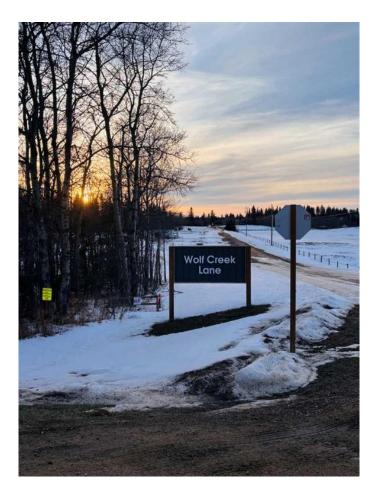

## \$198,000

0 Bedroom, 0.00 Bathroom, Land on 2.38 Acres

Westlake Estates, Rural Ponoka County, Alberta

BUILD YOUR DREAM HOME on this beautiful 2.38 Acre Lot on Wolf Creek Lane. This lot is in an area of executive homes and has a gravel driveway electricity and gas to the lot line. It's close to the amenities at the Wolf Creek Golf Course and tucked on pavement between Lacombe and Ponoka. You have easy access to Highway 2 for commuting to and from cities.