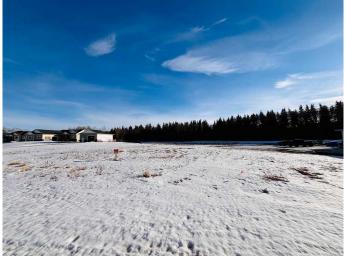

## \$198,000

0 Bedroom, 0.00 Bathroom, Land on 2.38 Acres

Westlake Estates, Rural Ponoka County, Alberta

BUILD YOUR DREAM HOME on this beautiful 2.38 Acre Lot on Wolf Creek Lane. This lot is in an area of executive homes and has a gravel driveway electricity and gas to the lot line. It's close to the amenities at the Wolf Creek Golf Course and tucked on pavement between Lacombe and Ponoka. You have easy access to Highway 2 for commuting to and from cities.