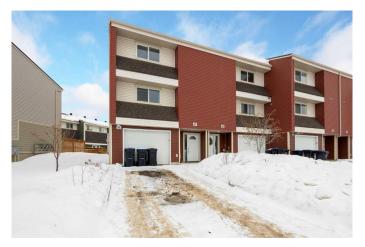

# \$215,000 - 47, 400 Silin Forest Road, Fort McMurray

MLS® #A2198555

## \$215,000

3 Bedroom, 2.00 Bathroom, 1,557 sqft Residential on 0.00 Acres

Thickwood, Fort McMurray, Alberta

BUILT 2018, this beautiful Very well maintained 3 bedroom 1.5 bath end unit condo featuring HUGE LIVING ROOM, open to below style dining and a WHITE kitchen with a BIG Walk in Pantry. There is also a half bath for guests and DIRECT access to the attached single HEATED GARAGE! On the upper floor you will find a well appointed primary bedroom massive walk in closet. AMAZING VALUE, OUT FRONT THERE ARE NO NEIGHBORS! This is the PERFECT location to schools, dog park, Birchwood Trails, Shopping and more! Tenants in place until end of March, this unit offers a quick possession for those who need it. CALL NOW TO VIEW.

## **Community Information**

Address 47, 400 Silin Forest Road

Subdivision Thickwood

City Fort McMurray

County Wood Buffalo

Province Alberta
Postal Code T9H 5S5