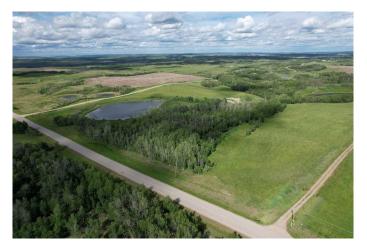

## \$425,000

0 Bedroom, 0.00 Bathroom, Land on 31.31 Acres

NONE, Rural Red Deer County, Alberta

31.31 acres of scenic native Alberta Parkland off paved Hwy 816 with new water well (30.0 gallon per minute) & EQUS power service. Just 14 minutes to Red Deer and 8 minutes to Pine Lake.

Stunning views from a prime walkout building site make this "the spot" to build your forever home and yard site. Watch wildlife and waterfowl out your window daily as they feed in natural habitat, move through wooded and open travel corridors & fly in and swim on the large pond. This special land parcel is part of the quarter section next to the Red Deer Fish & Game Association Habitat Land. Lots of acres for your horses and livestock to roam and for you to build your dream home, shop, barn, paddocks, riding arena and more.... visit this land and just imagine the possibilities. (Lease Road visible in pictures is not part of the 31.31 acres)