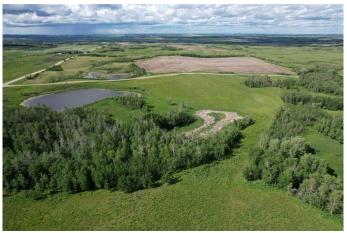

## \$425,000

0 Bedroom, 0.00 Bathroom, Land on 31.31 Acres

NONE, Rural Red Deer County, Alberta

31.31 acres of scenic native Alberta Parkland off paved Hwy 816 with new water well (30.0 gallon per minute) & EQUS power service. Just 14 minutes to Red Deer and 8 minutes to Pine Lake.

Stunning views from a prime walkout building site make this "the spot" to build your forever home and yard site. Watch wildlife and waterfowl out your window daily as they feed in natural habitat, move through wooded and open travel corridors & fly in and swim on the large pond. This special land parcel is part of the quarter section next to the Red Deer Fish & Game Association Habitat Land. Lots of acres for your horses and livestock to roam and for you to build your dream home, shop, barn, paddocks, riding arena and more.... visit this land and just imagine the possibilities. (Lease Road visible in pictures is not part of the 31.31 acres)