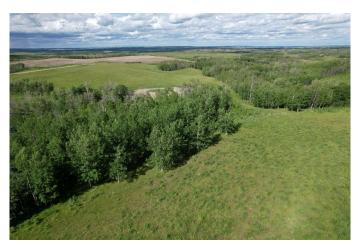

## \$425,000

0 Bedroom, 0.00 Bathroom, Land on 31.31 Acres

NONE, Rural Red Deer County, Alberta

31.31 acres of scenic native Alberta Parkland off paved Hwy 816 with new water well (30.0 gallon per minute) & EQUS power service. Just 14 minutes to Red Deer and 8 minutes to Pine Lake.

Stunning views from a prime walkout building site make this "the spot" to build your forever home and yard site. Watch wildlife and waterfowl out your window daily as they feed in natural habitat, move through wooded and open travel corridors & fly in and swim on the large pond. This special land parcel is part of the quarter section next to the Red Deer Fish & Game Association Habitat Land. Lots of acres for your horses and livestock to roam and for you to build your dream home, shop, barn, paddocks, riding arena and more.... visit this land and just imagine the possibilities. (Lease Road visible in pictures is not part of the 31.31 acres)