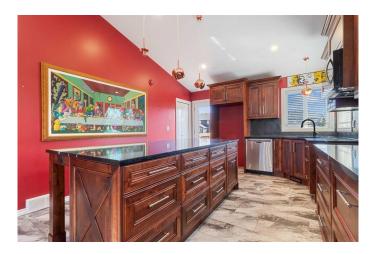

## \$419,900

4 Bedroom, 3.00 Bathroom, 1,036 sqft Residential on 0.16 Acres

Timberstone, Red Deer, Alberta

This fully developed 4-bedroom, 3-bathroom home offers plenty of space for your family to grow and enjoy. Located in a great neighborhood, the home features an open-concept living space. The kitchen has been updated with a larger center island, custom cabinetry, and quartz countertops, along with extended cabinetry and counter space for extra storage and prep room. The main floor is open and inviting, making it easy to move around and connect with family and guests. The fully finished basement adds even more living space with a large family room, two additional bedrooms, and a full bathroom. Outside, you'll find a heated detached garage along with a big yard perfect for outdoor activities or gardening.

#### Interior

Interior Features Kitchen Island, Open Floorplan, Quartz Counters, Vinyl Windows

Appliances Dishwasher, Microwave, Washer/Dryer, Window Coverings

Heating Forced Air

Cooling None
Has Basement Yes