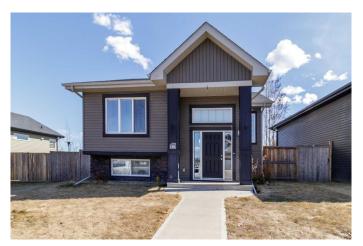

# \$419,900 - 101 Timberstone Way, Red Deer

MLS® #A2198815

## \$419,900

4 Bedroom, 3.00 Bathroom, 1,036 sqft Residential on 0.16 Acres

Timberstone, Red Deer, Alberta

This fully developed 4-bedroom, 3-bathroom home offers plenty of space for your family to grow and enjoy. Located in a great neighborhood, the home features an open-concept living space. The kitchen has been updated with a larger center island, custom cabinetry, and quartz countertops, along with extended cabinetry and counter space for extra storage and prep room. The main floor is open and inviting, making it easy to move around and connect with family and guests. The fully finished basement adds even more living space with a large family room, two additional bedrooms, and a full bathroom. Outside, you'll find a heated detached garage along with a big yard perfect for outdoor activities or gardening.

Type Residential

Sub-Type Detached

Style Bi-Level
Status Active