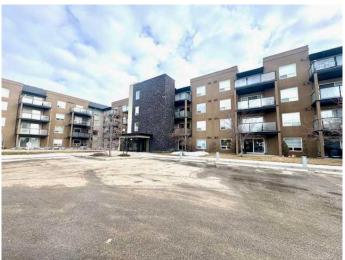

## \$219,900

2 Bedroom, 2.00 Bathroom, 951 sqft Residential on 0.00 Acres

Cobblestone., Grande Prairie, Alberta

MOVE IN READY AND IN EXCELLENT CONDITION!!! THIS 2 BED & 2 BATH CONDO HAS BEEN WELL TAKEN CARE OF ON THE SECOND FLOOR OF AURORA ESTATES. UNDERGROUND PARKING PROVIDES SECURITY AND COMFORT. UNIT IS OPEN AND ENTERTAINING WITH ONE LARGE PRIMARY BEDROOM WITH 4 PC ENSUITE AND A SECOND LARGE BEDROOM AND FULL BATH. LAUNDRY IN UNIT. VERY NICE KITCHEN WITH AMPLE CABINETS, BLACK APPLIANCES, AND AN EAT UP BAR. FITNESS CENTER IN BUILDING. GREAT LOW MAINTENANCE LIVING! BOOK YOUR SHOWING TODAY!!

#### Interior

Interior Features Laminate Counters

Appliances Dishwasher, Electric Stove, Refrigerator, Washer/Dryer

Heating Baseboard, Hot Water

Cooling None