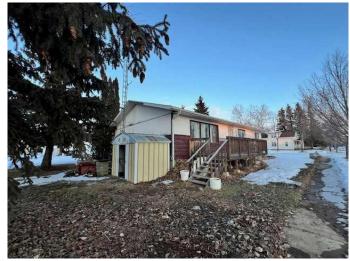

#### **Exterior**

Exterior Features Fire Pit

Lot Description Back Yard, Corner Lot, Front Yard, Landscaped, Lawn, Few Trees

Roof Asphalt Shingle

Construction Wood Frame

Foundation Poured Concrete