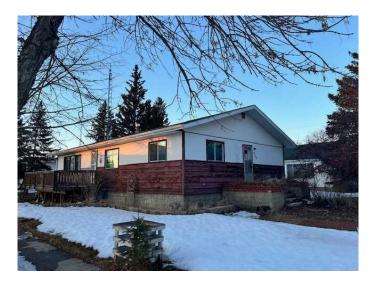

## \$114,900

6 Bedroom, 3.00 Bathroom, 1,500 sqft Residential on 0.22 Acres

Forestburg, Forestburg, Alberta

This 1500 sqft home has potential to be a great home, with income potential. The home has 3 bedrooms on the main floor and 3 bedrooms downstairs. Large kitchen and dining room on the main floor. The basement has a kitchen and dining area as well. There are laundry hook ups on both floors. Situated on a large corner lot close to downtown. This could be the property you have been waiting for.

#### **Exterior**

Exterior Features Fire Pit

Lot Description Back Yard, Corner Lot, Front Yard, Landscaped, Lawn, Few Trees

Roof Asphalt Shingle

Construction Wood Frame

Foundation Poured Concrete