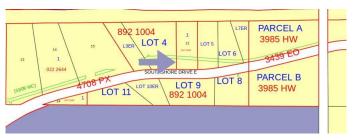

# \$210,000 - Block 1, Lot 12 Southshore Drive E, Widewater

MLS® #A2199128

# **Community Information**

Address Block 1, Lot 12 Southshore Drive E

Subdivision NONE

City Widewater

County Lesser Slave River No. 124, M.D. of

Province Alberta

Postal Code T0G 2M0