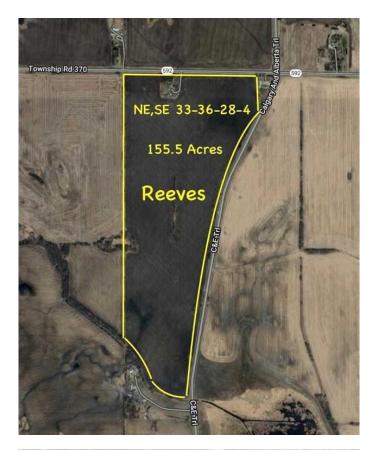

# \$1,400,000

0 Bedroom, 0.00 Bathroom, Agri-Business on 155.70 Acres

NONE, Rural Red Deer County, Alberta

Prime Agricultural Land with Exceptional Exposure & Access

This outstanding 155.5-acre property offers highway exposure on two sides, a gentle eastern slope, and well-drained topographyâ€"making it a prime addition to any agricultural operation.

## **Essential Information**

MLS® # A2199136 Price \$1,400,000

Bathrooms 0.00

Acres 155.70

Type Agri-Business
Sub-Type Agriculture

Status Active

# **Community Information**

Address 28327 Highway 592 Highway 592 Highway

Subdivision NONE

City Rural Red Deer County

County Red Deer County

Province Alberta
Postal Code T4E 1S6