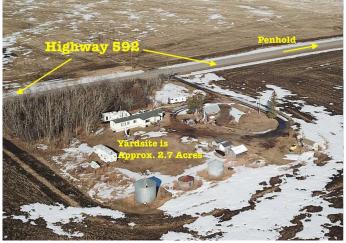

The serviced yardsite includes:

- : Gravel Driveway with highway approach
- : Propane (rented)
- : Power
- : Tree and bush windbreak
- : Water well drilled 2001
- : Septic from the mobile. unknown

This site provides an excellent location for a building yardsite or a functional bin yard.

## Key Details:

The mobile home on the property does not form part of the sale; it belongs to a family member. Any negotiations regarding the mobile home and personal items must be addressed in the offer. The new owner may choose to retain the tenant, tenant rights apply.

The older home on-site is unfit for habitation. All outbuildings are included in as-is condition. The treed area offers an effective wind barrier, ideal for a home, yardsite, or future bin yard. Boasting top-quality arable farmland, this