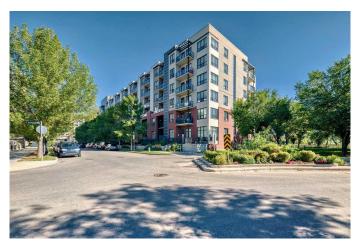

# \$309,880 - 220, 955 Mcpherson Road Ne, Calgary

MLS® #A2199447

#### \$309,880

1 Bedroom, 1.00 Bathroom, 597 sqft Residential on 0.00 Acres

Bridgeland/Riverside, Calgary, Alberta

Location! Location! Welcome to McPherson Place, perfectly situated in one of the trendiest inner city community of Bridgeland. This wonderful unit offers a well designed layout with views of the city. Enjoy an open concept 1 bed floorplan, bathed in natural light with an expansive south facing balcony. The kitchen is adorned with rich cabinetry, stainless steel appliances finished with beautiful granite countertops. Newly installed VLM flooring graces the space beautifully. The living room nook area serves as multi-purpose space which could be utilized as a guest room, fitness, storage or office. The primary bedroom has been appointed with wardrobe closets and commercial carpet for comfort during the cold months. In suite laundry, and a 4pc bathroom complete this living space. All this located in an amenity rich building with underground parking and secured bike storage. With a walk score of 87 and a bike score of 97 location is undeniable. Easy access to shopping, restaurants, cafes, transit, and the downtown core. Titled parking included. Do not miss out on this opportunity, call to view today!

# **Community Information**

| Address     | 220, 955 Mcpherson Road Ne |
|-------------|----------------------------|
| Subdivision | Bridgeland/Riverside       |
| City        | Calgary                    |
| County      | Calgary                    |
| Province    | Alberta                    |
| Postal Code | T2E 6V3                    |