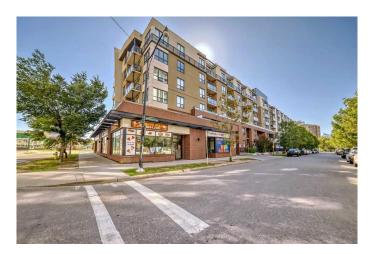

# \$309,880 - 220, 955 Mcpherson Road Ne, Calgary

MLS® #A2199447

#### \$309,880

1 Bedroom, 1.00 Bathroom, 597 sqft Residential on 0.00 Acres

Bridgeland/Riverside, Calgary, Alberta

Location! Location! Welcome to McPherson Place, perfectly situated in one of the trendiest inner city community of Bridgeland. This wonderful unit offers a well designed layout with views of the city. Enjoy an open concept 1 bed floorplan, bathed in natural light with an expansive south facing balcony. The kitchen is adorned with rich cabinetry, stainless steel appliances finished with beautiful granite countertops. Newly installed VLM flooring graces the space beautifully. The living room nook area serves as multi-purpose space which could be utilized as a guest room, fitness, storage or office. The primary bedroom has been appointed with wardrobe closets and commercial carpet for comfort during the cold months. In suite laundry, and a 4pc bathroom complete this living space. All this located in an amenity rich building with underground parking and secured bike storage. With a walk score of 87 and a bike score of 97 location is undeniable. Easy access to shopping, restaurants, cafes, transit, and the downtown core. Titled parking included. Do not miss out on this opportunity, call to view today!

# **Community Information**

| Address     | 220, 955 Mcpherson Road Ne |
|-------------|----------------------------|
| Subdivision | Bridgeland/Riverside       |
| City        | Calgary                    |
| County      | Calgary                    |
| Province    | Alberta                    |
| Postal Code | T2E 6V3                    |