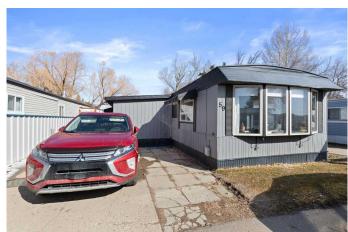

## \$54,900

2 Bedroom, 1.00 Bathroom, 1,022 sqft Mobile on 0.00 Acres

SE Southridge, Medicine Hat, Alberta

This bright and updated mobile home offers comfortable living with modern conveniences. Features include 2 bedrooms and a new 5 piece bathroom, along with a detached garage for parking or storage.

Enjoy the peace of mind that comes with new AC, newer appliances, and a new washer & dryer. New windows and upgrades throughout add to the appeal, while a tin roof ensures durability.

Don't miss out on this move-in ready home!