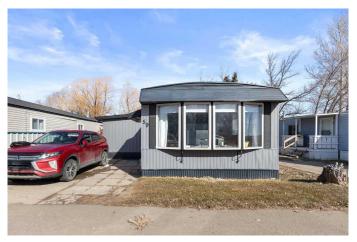

# \$54,900 - 59, 4000 13 Avenue Se, Medicine Hat

MLS® #A2199617

## \$54,900

2 Bedroom, 1.00 Bathroom, 1,022 sqft Mobile on 0.00 Acres

SE Southridge, Medicine Hat, Alberta

This bright and updated mobile home offers comfortable living with modern conveniences. Features include 2 bedrooms and a new 5 piece bathroom, along with a detached garage for parking or storage.

Enjoy the peace of mind that comes with new AC, newer appliances, and a new washer & dryer. New windows and upgrades throughout add to the appeal, while a tin roof ensures durability.

Don't miss out on this move-in ready home!