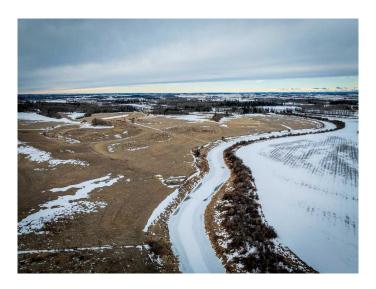

## \$1,100,000

0 Bedroom, 0.00 Bathroom, Land on 168.80 Acres

NONE, Rural Red Deer County, Alberta

NW 10-37-2-W5 â€" 168.8 acres of Prime Pasture, Hayland & Riverfront Beauty with Development Potential located only 10-15 minutes southwest of Sylvan land just off the Sand Road and TWP 372 listed at only \$1,100,000!

A rare and exceptional opportunity awaits with this 168.8 acre parcel of stunning pasture and hayland, featuring a half-mile of Medicine River frontage and stunning natural landscapes. It has one of the highest panoramic view points; just one of several beautiful possible building sites. If you've been searching for the perfect blend of productive land, natural beauty, and endless potential, this is it!

Currently, 60 acres are used for hay production, while the remainder is rented out for pasture. The land offers good fences along the north and south borders, while the east fence is serviceable and cross-fencing will need some attention. With power and natural gas to the fence line, and county access improvements is in the works, this is a prime location to build your private dream home, ranch, or weekend retreat.