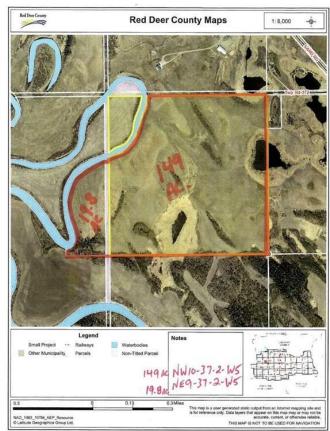

## \$1,100,000

0 Bedroom, 0.00 Bathroom, Land on 168.80 Acres

NONE, Rural Red Deer County, Alberta

NW 10-37-2-W5 â€" 168.8 acres of Prime Pasture, Hayland & Riverfront Beauty with Development Potential located only 10-15 minutes southwest of Sylvan land just off the Sand Road and TWP 372 listed at only \$1,100,000!

## **Essential Information**

MLS® # A2199747

Price \$1,100,000

Bathrooms 0.00

Acres 168.80

Type Land

Sub-Type Residential Land

Status Active

# **Community Information**

Address Twp Rd 372

Subdivision NONE

City Rural Red Deer County

County Red Deer County

Province Alberta
Postal Code T4E 2C7