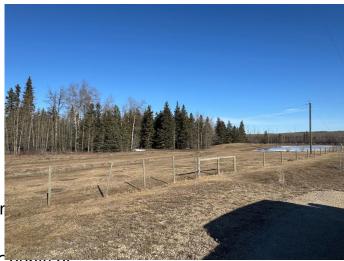

# \$204,900

0 Bedroom, 0.00 Bathroom, Land on 9.72 Acres

NONE, Rural Grande Prairie No. 1, County of, Alberta

A stunningly treed 9.7-acre property just 15 minutes from Grande Prairie! Nestled along a peaceful, paved road, this CR5-zoned corner lot offers two convenient access points and a dugout, making it ideal for multiple building sites. Surrounded by an abundance of wildlife, with easy access to both Saskatoon Mountian in one direction and Saskatoon Lake in the other. Fully fenced with utilities at the property line, it's the perfect place to bring your dream home to life.