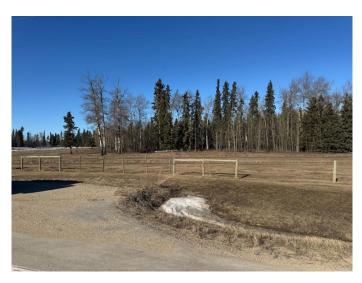

# \$204,900

0 Bedroom, 0.00 Bathroom, Land on 9.72 Acres

NONE, Rural Grande Prairie No. 1, County of, Alberta

A stunningly treed 9.7-acre property just 15 minutes from Grande Prairie! Nestled along a peaceful, paved road, this CR5-zoned corner lot offers two convenient access points and a dugout, making it ideal for multiple building sites. Surrounded by an abundance of wildlife, with easy access to both Saskatoon Mountian in one direction and Saskatoon Lake in the other. Fully fenced with utilities at the property line, it's the perfect place to bring your dream home to life.