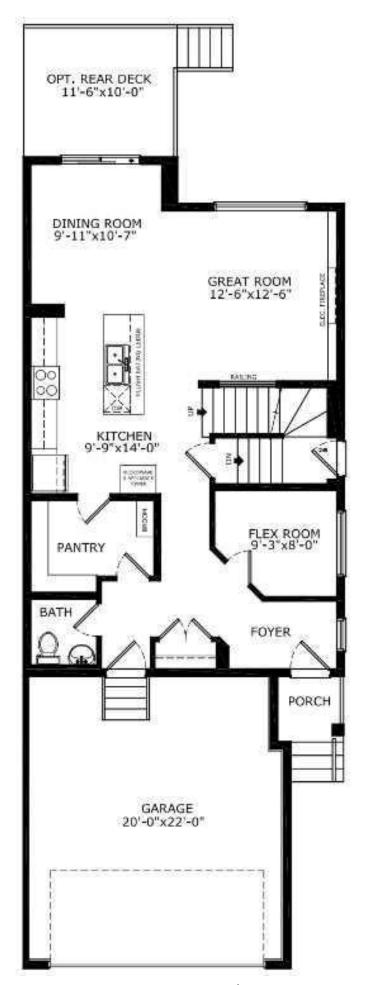

# \$678,900

4 Bedroom, 3.00 Bathroom, 2,100 sqft Residential on 0.08 Acres

Chelsea\_CH, Chestermere, Alberta

Welcome to the Caspian, a stunning home featuring a spacious, open-concept design. The kitchen boasts sleek stainless steel appliances, a chimney hoodfan, and a gas range, complemented by a convenient walkthrough pantry with a french door. The main floor offers a versatile flex room, while the great room is highlighted by an electric fireplace, creating a cozy atmosphere. Step outside to the rear deck with a BBQ gas line, perfect for outdoor entertaining. Upstairs, you'll find a vaulted bonus room with additional windows throughout, filling the space with natural light. A side entrance and 9' basement ceilings complete this beautiful home. Photos are representative.

#### **Essential Information**

MLS® # A2200045 Price \$678,900

Bedrooms 4

Bathrooms 3.00

Full Baths 2

Half Baths 1

Square Footage 2,100 Acres 0.08

Year Built 2024