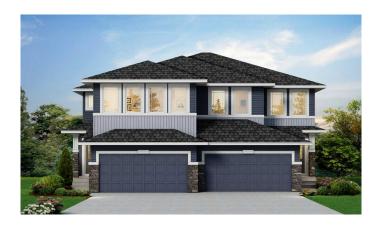

# \$678,900 - 249 Chelsea Court, Chestermere

MLS® #A2200045

# \$678,900

4 Bedroom, 3.00 Bathroom, 2,100 sqft Residential on 0.08 Acres

Chelsea\_CH, Chestermere, Alberta

Welcome to the Caspian, a stunning home featuring a spacious, open-concept design. The kitchen boasts sleek stainless steel appliances, a chimney hoodfan, and a gas range, complemented by a convenient walkthrough pantry with a french door. The main floor offers a versatile flex room, while the great room is highlighted by an electric fireplace, creating a cozy atmosphere. Step outside to the rear deck with a BBQ gas line, perfect for outdoor entertaining. Upstairs, you'll find a vaulted bonus room with additional windows throughout, filling the space with natural light. A side entrance and 9' basement ceilings complete this beautiful home. Photos are representative.

Type Residential

Sub-Type Semi Detached

Style 2 Storey, Side by Side

Status Active