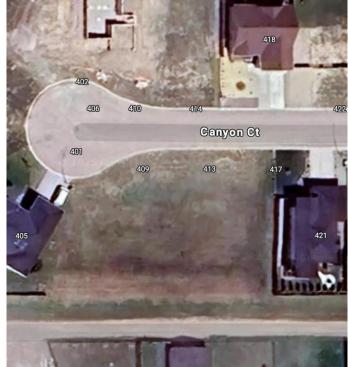

#### \$39,900

0 Bedroom, 0.00 Bathroom, Land on 0.15 Acres

NONE, Stavely, Alberta

This spacious residential lot in Stavely, zoned RAC-2, presents a fantastic opportunity in a wonderful small community along Highway 2. One of the few lots in this area with back alley access and the potential for a walk-out basement, it offers great flexibility for your future home. Stavely is just approximately an hour from both Calgary and Lethbridge, combining small-town charm with essential amenities such as a K-6 elementary school, golf course, community hall, public camping, walking paths, arena, post office, bank, and more. Surrounded by beautiful prairie landscapes to the east and foothills to the west, the area is perfect for outdoor enthusiasts, offering excellent camping, fishing, and hiking opportunities. Two adjoining lots are also available for sale (MLS # A2200335 & A2200330).

# **Community Information**

Address 413 Canyon Court

Subdivision NONE

City Stavely

County Willow Creek No. 26, M.D. of

Province Alberta
Postal Code ToL 1Z0