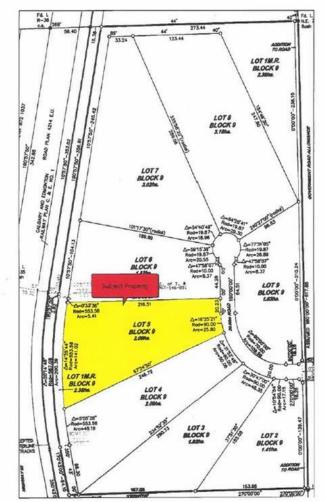

## \$170,000

0 Bedroom, 0.00 Bathroom, Land on 5.16 Acres

NONE, Rural Ponoka County, Alberta

Have you been looking for a perfect piece of land to build your dream home and still have room?! This is what you have been waiting for! Bring your building plans for your custom home, Shop-house or Barndominium!! Situated Between Ponoka and Lacombe, just outside Morningside, this nice sized acreage has gas and power at the property line and is ready for you to install your own Septic (field approved) and Drill your water Well to build your future home. Wonderfully situated for a walk-out basement and in close proximity to pavement and services with 15 Minutes to Lacombe and 12 to Ponoka - you are in the middle of it all . NOTE: GST is applicable and will be charged. No Mobile homes. Min. 1200 sq. ft. home required.

## **Community Information**

| Address     | Lot 5 Rr 261 |
|-------------|--------------|
| Subdivision | NONE         |

| City                   | Rural Ponoka County                                      |  |
|------------------------|----------------------------------------------------------|--|
| County                 | Ponoka County                                            |  |
| Province               | Alberta                                                  |  |
| Postal Code            | T4L 2N5                                                  |  |
| Amenities              |                                                          |  |
| Utilities              | Electricity at Lot Line, Natural Gas at Lot Line         |  |
| Exterior               |                                                          |  |
| Lot Description        | Near Golf Course, Irregular Lot, Open Lot, Rolling Slope |  |
| Additional Information |                                                          |  |
| Date Listed            | March 7th, 2025                                          |  |
| Days on Market         | 45                                                       |  |
| Zoning                 | CR                                                       |  |
| Listing Details        |                                                          |  |