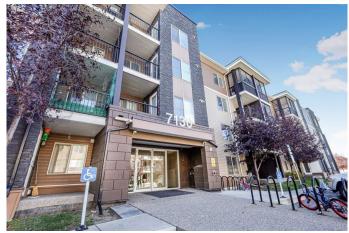

## \$284,900

2 Bedroom, 1.00 Bathroom, 688 sqft Residential on 0.00 Acres

Saddle Ridge, Calgary, Alberta

Presenting a stunning condo located in the heart of Saddle Ridge! With easy access to Stoney Trail and the NE train line, this modern 2-bedroom main-floor unit is ideal for any stage of life. The layout features a central dining and living area, with two spacious bedrooms on opposite sides for added privacy, along with a shared bathroom that has direct access from the master bedroom. The kitchen is highly functional, equipped with an island, stainless steel appliances, granite countertops, ample cabinetry, and a pantry/closet. Step out from the living room onto the covered stone patio, allowing for direct access without going through the lobby! This unit also includes convenient in-suite laundry and a heated underground parking space. Enjoy low condo fees and a maintenance-free lifestyle, all just minutes from schools, parks, shopping, and quick access to the airport!

#### **Exterior**

Exterior Features Balcony, Lighting

Construction Vinyl Siding, Wood Frame