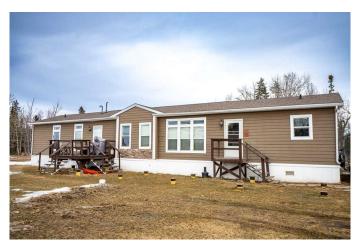

# \$194,000 - 390003 Range Road 6-3, Rural Clearwater County

MLS® #A2200628

# \$194,000

3 Bedroom, 2.00 Bathroom, 1,520 sqft Mobile on 0.00 Acres

N/A, Rural Clearwater County, Alberta

Spacious and impeccably maintained, this stunning 2013 modular home offers 1,520 sq. ft. of high-end living. Featuring 3 bedrooms and 2 bathrooms, it showcases vaulted ceilings and an inviting open floor plan. The elegant kitchen boasts high quality, raised panel, rich, dark-stained Cabinetry, a large Eating bar, stainless steel appliances, a double-door fridge, a double oven, a built-in stovetop and hood fan. The expansive primary suite includes a luxurious 4-piece Ensuite with a jetted tub and separate shower. Washer and dryer and Blinds are included. Situated on a partially fenced, rented 3-acre lot with the option to stay subject to Landlord approval.