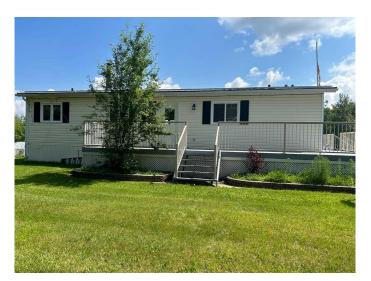

## \$489,900

3 Bedroom, 2.00 Bathroom, 1,344 sqft Residential on 79.39 Acres

NONE, Rural Woodlands County, Alberta

WELCOME TO YOUR NEW HOME. Great little country home that is surround by lots of natures beauty. This 3 bedroom and 2 bath mobile home is a great place for a new start at country living. Numerous upgrades to the home and its beautiful yard. With a 40x40 steel shop with 2 overhead doors., storage shed, A hunting shed. Greenhouse, and much more. This little gem nestled on 80 acres that is located on Lenora road, minutes from town. Add this beauty to your must see.

#### **Essential Information**

MLS® # A2200879 Price \$489,900

Bedrooms 3 Bathrooms 2.00

Full Baths 2

Square Footage 1,344
Acres 79.39
Year Built 1991

Year Built 1991

Type Residential Sub-Type Detached

Style Acreage with Residence, Dou

**Exterior** 

Exterior Features Private Yard, Playground, Rain Gutters

Lot Description Lawn, Many Trees, Fruit Trees/Shrub(s)

Roof Metal

Construction Vinyl Siding

Foundation Piling(s)