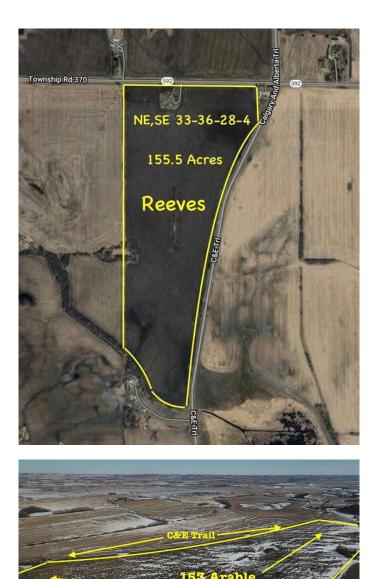

# \$1,400,000 - 28327 Highway 592, Rural Red Deer County

MLS® #A2200939

#### \$1,400,000

0 Bedroom, 0.00 Bathroom, Land on 155.50 Acres

NONE, Rural Red Deer County, Alberta

Prime Agricultural Land with Exceptional Exposure & Access This exceptional 155.5-acre property features highway exposure on two sides, a gentle eastern slope, and well-drained topographyâ€"making it a valuable addition to any agricultural operation.