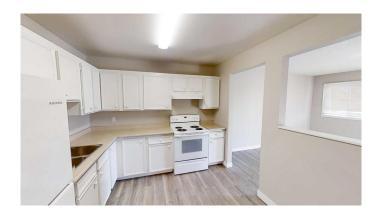

## \$1,159

1 Bedroom, 1.00 Bathroom, 592 sqft Rental on 0.00 Acres

Avondale., Grande Prairie, Alberta

1 Bed unit in Woodvale Apartments!
Conveniently located 1 bed 1 bath apartment.
Unit features entry closet, storage
room/pantry, and newer vinyl plank floors - NO
carpet. Private balcony, good sized room and
4 piece bathroom.

Appliances Oven, Range Hood, Refrigerator, Stove(s)

**Exterior** 

Roof Asphalt Shingle

**Additional Information** 

Date Listed March 10th, 2025

Days on Market 40

**Listing Details** 

Listing Office Grassroots Realty Group Ltd.