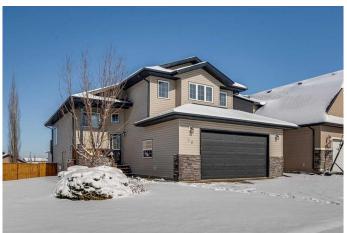

# \$490,000 - 20 Lindsay Crescent, Sylvan Lake

MLS® #A2201639

# \$490,000

4 Bedroom, 3.00 Bathroom, 1,295 sqft Residential on 0.15 Acres

Lakeway Landing, Sylvan Lake, Alberta

Located in the vibrant lake town of Sylvan Lake, this beautiful bi-level home offers a spacious and functional layout in a fantastic location. With schools and playgrounds nearby and just a short drive to shopping, restaurants, and the charming downtown, this home provides the perfect balance of convenience and lake-town living. The main floor boasts an open-concept design with large windows that fill the space with natural light. The living room features a cozy corner gas fireplace, while the dining area is surrounded by windows and offers direct access to a raised deck with great views. The kitchen is well-appointed with a center island and sit-up breakfast bar, a pantry, and plenty of counter space. This level also includes two bedrooms and a four-piece bathroom. A private staircase leads to the upper level, dedicated solely to the spacious primary bedroom. This retreat features a walk-in closet and a four-piece ensuite, providing a quiet and comfortable space to unwind. The walkout basement offers exceptional additional living space, including a large family room that easily accommodates a sectional and a pool table. A wet bar in the corner makes it perfect for entertaining. This level also includes another room that can be used as a bedroom or office, a four-piece bathroom, and direct access to the fenced backyard. The home is complete with a double attached garage, a double driveway for extra parking, and additional street parking. Just 15 minutes to Red Deer, this location offers easy