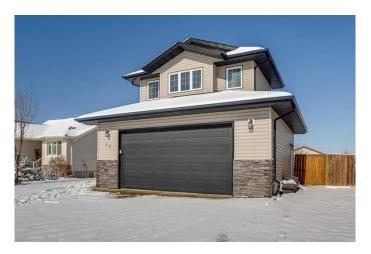

# \$490,000 - 20 Lindsay Crescent, Sylvan Lake

MLS® #A2201639

# \$490,000

4 Bedroom, 3.00 Bathroom, 1,295 sqft Residential on 0.15 Acres

Lakeway Landing, Sylvan Lake, Alberta

Located in the vibrant lake town of Sylvan Lake, this beautiful bi-level home offers a spacious and functional layout in a fantastic location. With schools and playgrounds nearby and just a short drive to shopping, restaurants, and the charming downtown, this home provides the perfect balance of convenience and lake-town living. The main floor boasts an open-concept design with large windows that fill the space with natural light. The living room features a cozy corner gas fireplace, while the dining area is surrounded by windows and offers direct access to a raised deck with great views. The kitchen is well-appointed with a center island and sit-up breakfast bar, a pantry, and plenty of counter space. This level also includes two bedrooms and a four-piece bathroom. A private staircase leads to the upper level, dedicated solely to the spacious primary bedroom. This retreat features a walk-in closet and a four-piece ensuite, providing a quiet and comfortable space to unwind. The walkout basement offers exceptional additional living space, including a large family room that easily accommodates a sectional and a pool table. A wet bar in the corner makes it perfect for entertaining. This level also includes another room that can be used as a bedroom or office, a four-piece bathroom, and direct access to the fenced backyard. The home is complete with a double attached garage, a double driveway for extra parking, and additional street parking. Just 15 minutes to Red Deer, this location offers easy