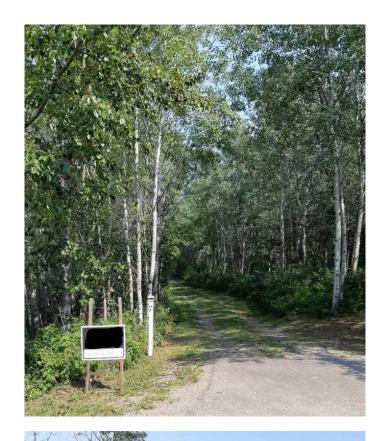

### \$310,000

0 Bedroom, 0.00 Bathroom, Land on 1.54 Acres

Pine Lake West, Rural Red Deer County, Alberta

Click brochure link for more details. Pine lake, 1.54 acres, Rosewood Estates. Lot 7 is ready to build. Has Septic, water well and Hydro. Gas available at Property line.

Well treed for privacy with sheds, pond in front, paved to driveway, community docks for boats. Fishing and Golfing in the area.